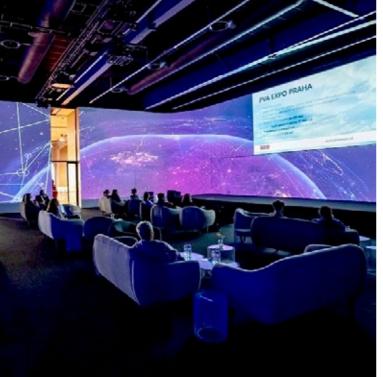

### place for... congresses

- congress hall seats up 650 people, possibilty of various arrangements: theatre, school, banquet layout
- strategically situated in floor in Entrance Hall III between Hall 3 and 4, interconnection with another exhibition Halls is feasible
- spacious foyer suitable for festive buffet parties, accompanying program and presentations stands of partners
- modern audiovisual equipment with AMX control system, wide angle projection
- most modern mapping equipment
- day lighting and shading
- air conditioning
- barrier-free access
- big passable facility behind the podium, cloakroom, storage boxes, lift
- possibilty of accommodation in partners hotels, transfer of guests from hotels
- excellent accessibilty(D8 highway from Teplice, Dresden and Berlin)
- excellent accessibility by mass urban transportation means (metro, bus close to venue)
- □ car park in a venue with capacity 3 000 cars and 300 m P+R
- implemented congresses f.i.: Škoda Auto, Lidl, O2, Honeywell, Amway, Partners

### AV technique in the Congress hall\*)

### PROJECTION TECHNIQUE

- projection 16:9 (possibility to adjust at 32:9)
- dataprojector 11.000 ANSILM, VUXGA, incl. objective
- data switch, remote control of presentation, presentation notebook
- screen 9 x 3,6 m, essential cabling

### **ILLUMINATION OF PODIUM**

- ffresnel reflector 1 000 W 6 pcs, profile reflector 750 W - 4 ks
- shader, control console

### SOUND SYSTEM

- active loudspeakers Line ARRAY podium 6 pcs
- active loudspeakers Line ARRAY
   Delay rear part 4 pcs
- active Subwoofer "18" 4 pcs
- digital stage box, digital mixing rack
- wireless set of microphone (2 pcs hand, 2 pcs head set)
- essential infrastructure cabling