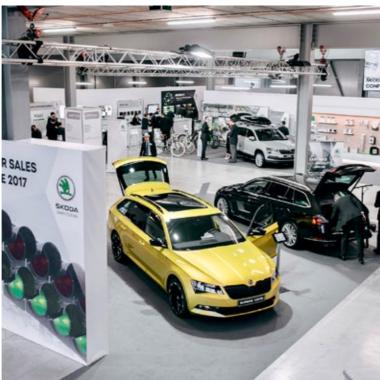

### place for... trade fairs

- the most modern and the largest multifunction exhibition centre in Prague
- total surface area of 105 000 sq m
- 8 modern steel halls with a total surface area of 37 000 sq m
- lihgting ramps and other components can be hanged down from the roof structure of halls. In hall with surface area of 4 000 sq m components up 80 t can be hanged down from the roof structure of halls
- halls allow to expose extremely large and heavy exhibits from 40 up 50 t per one exhibit
- $\blacksquare$  the width of halls is 40 m, the clearence is up to 9 m
- the clearence of entrance gates is up to 6 m
- technical connections / fixtures according to the requirement of exhibitors
- outdoor surface area of 10 000 sq m
- excellent accessibility(D8 highway from Teplice, Dresden and Berlin)
- excellent accessibility by mass urban transportation means (metro, bus close to venue)
- car park in a venue with capacity 3 000 cars and 300 m P+R
- ☐ implemented trade fairs f.i: FOR ARCH, REKLAMA POLYGRAF, FOR BIKES, e-SALON, FOR FISHING, AQUATHERM, CANNAFEST

### place for... corporate events

- big variableness of venue allows to arrange corporate customized events: conferences, seminars, parties, award ceremonies and surveys announcements, recording of advertising spots, sport events, concerts, balls, fashion shows...
- 8 modern steel halls, surface area from 800 sq m up to 4 200 sq m
- lihgting ramps and other components can be hanged down from the roof structure of halls. In hall with surface area of 4 000 sq m components up 80 t can be hanged down from the roof structure of halls
- halls allow to expose extremely large and heavy exhibits from 40 up 50 t per one exhibit
- the width of halls is 40 m, the clearence is up to 9 m
- the clearence of entrance gates is up to 6 m
- connections / fixtures according to the requirement of exhibitors
- outdoor surface area of 10 000 sq m
- implemented corporate events f.i: DEK, Mercedes, John Deere, F&F, Dell, Škoda Auto