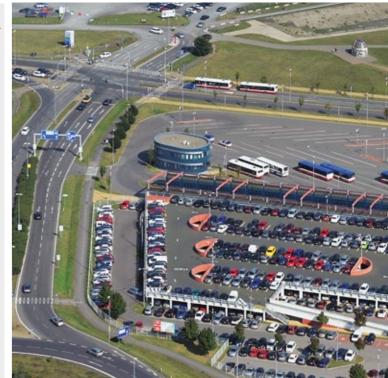

### **EXCELLENT TRANSPORTATION ACCESSIBILITY**

- D8 highway from Teplice, Dresden and Berlin
- mass urban transportation means: metro, buses
- car park in a venue with capacity 3 000 cars and 300 m P+R