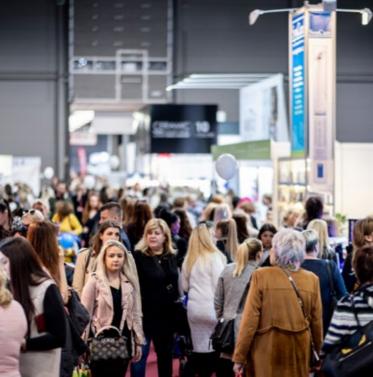

### place for... trade fairs

- the most modern and the largest multifunction exhibition centre in Prague
- total surface area of 105 000 sq m
- 8 modern steel halls with a total surface area of 37 000 sq m
- lihgting ramps and other components can be hanged down from the roof structure of halls. In hall with surface area of 4 000 sq m components up 80 t can be hanged down from the roof structure of halls
- halls allow to expose extremely large and heavy exhibits from 40 up 50 t per one exhibit
- $\blacksquare$  the width of halls is 40 m, the clearence is up to 9 m
- the clearence of entrance gates is up to 6 m
- technical connections / fixtures according to the requirement of exhibitors
- outdoor surface area of 10 000 sq m
- excellent accessibility(D8 highway from Teplice, Dresden and Berlin)
- excellent accessibility by mass urban transportation means (metro, bus close to venue)
- car park in a venue with capacity 3 000 cars and 300 m P+R
- ☐ implemented trade fairs f.i: FOR ARCH, REKLAMA POLYGRAF, FOR BIKES, e-SALON, FOR FISHING, AQUATHERM, CANNAFEST

### place for... exhibitions

- posibilties to arrange long standing exhibitions in the summer and winter months
- 8 modern steel halls, surface area from 800 sq m up to 4 200 sq m
- establishing of tradition possibilities of annual events repeating
- increasing of attendance thanks to parallel ongoing events in a venue
- excellent technical facilities for organizers (adequate premises for registration, representative office premises, restaurants, cafés, cloakrooms, press centre, business centre)
- excellent accessibility(D8 highway from Teplice, Dresden and Berlin)
- excellent accessibility by mass urban transportation means (metro, bus close to venue)
- car park in a venue with capacity 3 000 cars and 300 m P+R
- implemented exhibitions f.i.: Titanic, Brick republic, Prague car Festival, Exhibition of tents