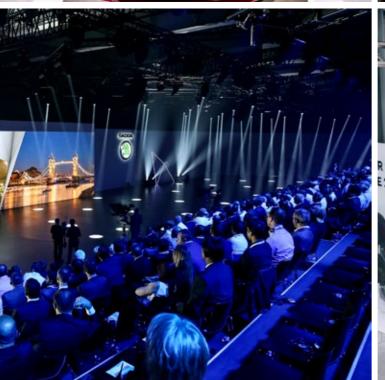

### place for... congresses

- congress hall seats up 650 people, possibilty of various arrangements: theatre, school, banquet layout
- strategically situated in floor in Entrance Hall III between Hall 3 and 4, interconnection with another exhibition Halls is feasible
- spacious foyer suitable for festive buffet parties, accompanying program and presentations stands of partners
- modern audiovisual equipment with AMX control system, wide angle projection
- most modern mapping equipment
- day lighting and shading
- air conditioning
- barrier-free access
- big passable facility behind the podium, cloakroom, storage boxes, lift
- possibilty of accommodation in partners hotels, transfer of guests from hotels
- excellent accessibilty(D8 highway from Teplice, Dresden and Berlin)
- excellent accessibility by mass urban transportation means (metro, bus close to venue)
- □ car park in a venue with capacity 3 000 cars and 300 m P+R
- implemented congresses f.i.: Škoda Auto, Lidl, O2, Honeywell, Amway, Partners

### AV technique in the Congress hall\*)

### PROJECTION TECHNIQUE

- projection 16:9 (possibility to adjust at 32:9)
- dataprojector 11.000 ANSILM, VUXGA, incl. objective
- data switch, remote control of presentation, presentation notebook
- screen 9 x 3,6 m, essential cabling

### **ILLUMINATION OF PODIUM**

- ffresnel reflector 1 000 W 6 pcs, profile reflector 750 W - 4 ks
- shader, control console

### SOUND SYSTEM

- active loudspeakers Line ARRAY podium 6 pcs
- active loudspeakers Line ARRAY
   Delay rear part 4 pcs
- active Subwoofer "18" 4 pcs
- digital stage box, digital mixing rack
- wireless set of microphone (2 pcs hand, 2 pcs head set)
- essential infrastructure cabling