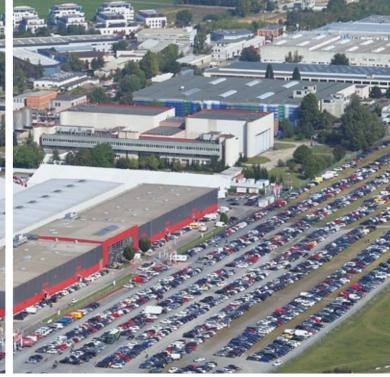

### place for... trade fairs

- the most modern and the largest multifunction exhibition centre in Prague
- total surface area of 105 000 sq m
- 8 modern steel halls with a total surface area of 37 000 sq m
- lihgting ramps and other components can be hanged down from the roof structure of halls. In hall with surface area of 4 000 sq m components up 80 t can be hanged down from the roof structure of halls
- halls allow to expose extremely large and heavy exhibits from 40 up 50 t per one exhibit
- $\blacksquare$  the width of halls is 40 m, the clearence is up to 9 m
- the clearence of entrance gates is up to 6 m
- technical connections / fixtures according to the requirement of exhibitors
- outdoor surface area of 10 000 sq m
- excellent accessibility(D8 highway from Teplice, Dresden and Berlin)
- excellent accessibility by mass urban transportation means (metro, bus close to venue)
- car park in a venue with capacity 3 000 cars and 300 m P+R
- ☐ implemented trade fairs f.i: FOR ARCH, REKLAMA POLYGRAF, FOR BIKES, e-SALON, FOR FISHING, AQUATHERM, CANNAFEST

### **EXCELLENT TRANSPORTATION ACCESSIBILITY**

- D8 highway from Teplice, Dresden and Berlin
- mass urban transportation means: metro, buses
- car park in a venue with capacity 3 000 cars and 300 m P+R