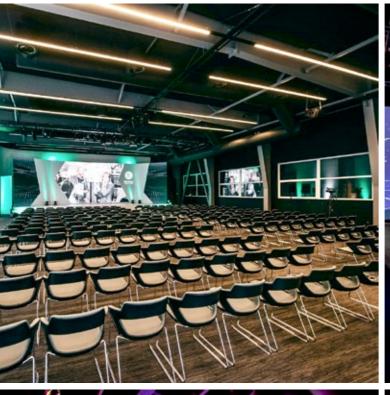

### place for... congresses

- congress hall seats up 650 people, possibilty of various arrangements: theatre, school, banquet layout
- strategically situated in floor in Entrance Hall III between Hall 3 and 4, interconnection with another exhibition Halls is feasible
- spacious foyer suitable for festive buffet parties, accompanying program and presentations stands of partners
- modern audiovisual equipment with AMX control system, wide angle projection
- most modern mapping equipment
- day lighting and shading
- air conditioning
- barrier-free access
- big passable facility behind the podium, cloakroom, storage boxes, lift
- possibilty of accommodation in partners hotels, transfer of guests from hotels
- excellent accessibilty(D8 highway from Teplice, Dresden and Berlin)
- excellent accessibility by mass urban transportation means (metro, bus close to venue)
- □ car park in a venue with capacity 3 000 cars and 300 m P+R
- implemented congresses f.i.: Škoda Auto, Lidl, O2, Honeywell, Amway, Partners

### AV technique in the Congress hall\*)

### PROJECTION TECHNIQUE

- projection 16:9 (possibility to adjust at 32:9)
- dataprojector 11.000 ANSILM, VUXGA, incl. objective
- data switch, remote control of presentation, presentation notebook
- screen 9 x 3,6 m, essential cabling

### **ILLUMINATION OF PODIUM**

- ffresnel reflector 1 000 W 6 pcs, profile reflector 750 W - 4 ks
- shader, control console

### SOUND SYSTEM

- active loudspeakers Line ARRAY podium 6 pcs
- active loudspeakers Line ARRAY
   Delay rear part 4 pcs
- active Subwoofer "18" 4 pcs
- digital stage box, digital mixing rack
- wireless set of microphone (2 pcs hand, 2 pcs head set)
- essential infrastructure cabling