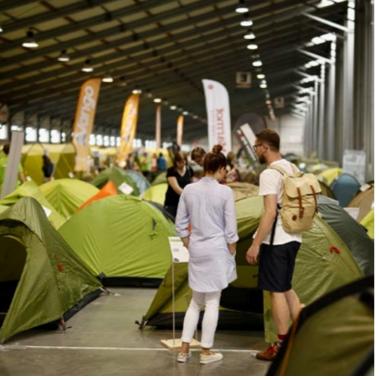

### place for... exhibitions

- posibilties to arrange long standing exhibitions in the summer and winter months
- 8 modern steel halls, surface area from 800 sq m up to 4 200 sq m
- establishing of tradition possibilities of annual events repeating
- increasing of attendance thanks to parallel ongoing events in a venue
- excellent technical facilities for organizers (adequate premises for registration, representative office premises, restaurants, cafés, cloakrooms, press centre, business centre)
- excellent accessibility(D8 highway from Teplice, Dresden and Berlin)
- excellent accessibility by mass urban transportation means (metro, bus close to venue)
- car park in a venue with capacity 3 000 cars and 300 m P+R
- implemented exhibitions f.i.: Titanic, Brick republic, Prague car Festival, Exhibition of tents