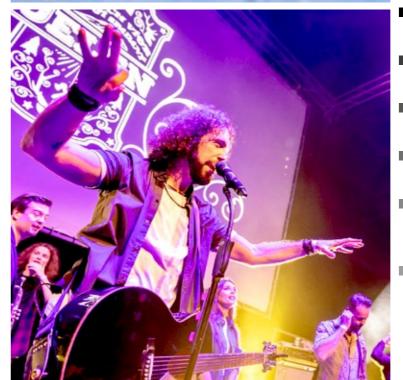

### place for... congresses

- congress hall seats up 650 people, possibilty of various arrangements: theatre, school, banquet layout
- strategically situated in floor in Entrance Hall III between Hall 3 and 4, interconnection with another exhibition Halls is feasible
- spacious foyer suitable for festive buffet parties, accompanying program and presentations stands of partners
- modern audiovisual equipment with AMX control system, wide angle projection
- most modern mapping equipment
- day lighting and shading
- air conditioning
- barrier-free access
- big passable facility behind the podium, cloakroom, storage boxes, lift
- possibilty of accommodation in partners hotels, transfer of guests from hotels
- excellent accessibilty(D8 highway from Teplice, Dresden and Berlin)
- excellent accessibility by mass urban transportation means (metro, bus close to venue)
- □ car park in a venue with capacity 3 000 cars and 300 m P+R
- implemented congresses f.i.: Škoda Auto, Lidl, O2, Honeywell, Amway, Partners

### AV technique in the Congress hall\*)

### PROJECTION TECHNIQUE

- projection 16:9 (possibility to adjust at 32:9)
- dataprojector 11.000 ANSILM, VUXGA, incl. objective
- data switch, remote control of presentation, presentation notebook
- screen 9 x 3,6 m, essential cabling

### **ILLUMINATION OF PODIUM**

- ffresnel reflector 1 000 W 6 pcs, profile reflector 750 W - 4 ks
- shader, control console

### SOUND SYSTEM

- active loudspeakers Line ARRAY podium 6 pcs
- active loudspeakers Line ARRAY
   Delay rear part 4 pcs
- active Subwoofer "18" 4 pcs
- digital stage box, digital mixing rack
- wireless set of microphone (2 pcs hand, 2 pcs head set)
- essential infrastructure cabling