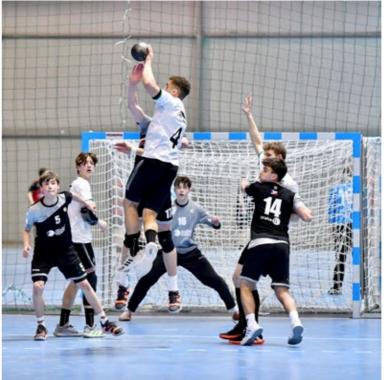

## place for... music and sport

- big variableness of venue allows to arrange concerts and sport events
- 8 modern steel halls, surface area from 800 sq m up to 4 200 sq m
- 3 Entrance Halls for easy continual check – in / out of attendees
- excellent accessibilty (D8 highway from Teplice, Dresden and Berlin)
- excellent accessibility by mass urban transportation means (metro, bus close to venue)
- car park in a venue with capacity 3 000 cars and 300 m P+R
- implemented music events f.i.: Aerodrom, Lucie, Kabát, No Name, Magnetic festival, Let it Roll, Imagination Festival
- implemented sport events f.i.:
   In line skating, Prague Handball Cup,
   PDC darts tournaments, EVLS PRAGUE