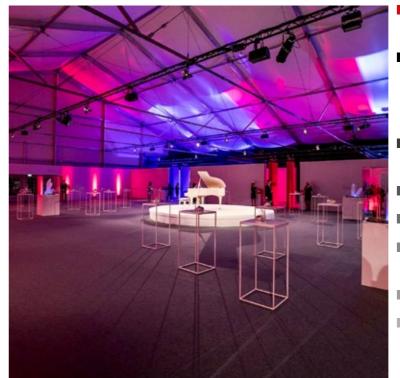

### place for... congresses

- congress hall seats up 650 people, possibilty of various arrangements: theatre, school, banquet layout
- strategically situated in floor in Entrance Hall III between Hall 3 and 4, interconnection with another exhibition Halls is feasible
- spacious foyer suitable for festive buffet parties, accompanying program and presentations stands of partners
- modern audiovisual equipment with AMX control system, wide angle projection
- most modern mapping equipment
- day lighting and shading
- air conditioning
- barrier-free access
- big passable facility behind the podium, cloakroom, storage boxes, lift
- possibilty of accommodation in partners hotels, transfer of guests from hotels
- excellent accessibilty(D8 highway from Teplice, Dresden and Berlin)
- excellent accessibility by mass urban transportation means (metro, bus close to venue)
- □ car park in a venue with capacity 3 000 cars and 300 m P+R
- implemented congresses f.i.: Škoda Auto, Lidl, O2, Honeywell, Amway, Partners

### AV technique in the Congress hall\*)

### PROJECTION TECHNIQUE

- projection 16:9 (possibility to adjust at 32:9)
- dataprojector 11.000 ANSILM, VUXGA, incl. objective
- data switch, remote control of presentation, presentation notebook
- screen 9 x 3,6 m, essential cabling

### **ILLUMINATION OF PODIUM**

- ffresnel reflector 1 000 W 6 pcs, profile reflector 750 W - 4 ks
- shader, control console

### SOUND SYSTEM

- active loudspeakers Line ARRAY podium 6 pcs
- active loudspeakers Line ARRAY
   Delay rear part 4 pcs
- active Subwoofer "18" 4 pcs
- digital stage box, digital mixing rack
- wireless set of microphone (2 pcs hand, 2 pcs head set)
- essential infrastructure cabling