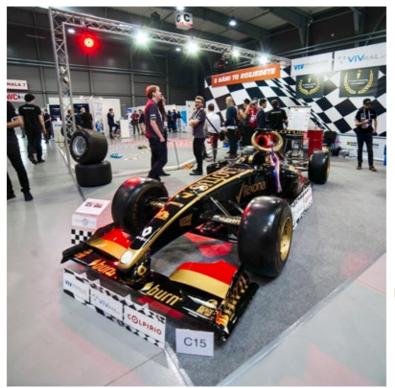

### place for... corporate events

- big variableness of venue allows to arrange corporate customized events: conferences, seminars, parties, award ceremonies and surveys announcements, recording of advertising spots, sport events, concerts, balls, fashion shows...
- 8 modern steel halls, surface area from 800 sq m up to 4 200 sq m
- lihgting ramps and other components can be hanged down from the roof structure of halls. In hall with surface area of 4 000 sq m components up 80 t can be hanged down from the roof structure of halls
- halls allow to expose extremely large and heavy exhibits from 40 up 50 t per one exhibit
- the width of halls is 40 m, the clearence is up to 9 m
- the clearence of entrance gates is up to 6 m
- connections / fixtures according to the requirement of exhibitors
- outdoor surface area of 10 000 sq m
- implemented corporate events f.i: DEK, Mercedes, John Deere, F&F, Dell, Škoda Auto

## place for... music and sport

- big variableness of venue allows to arrange concerts and sport events
- 8 modern steel halls, surface area from 800 sq m up to 4 200 sq m
- 3 Entrance Halls for easy continual check – in / out of attendees
- excellent accessibilty (D8 highway from Teplice, Dresden and Berlin)
- excellent accessibility by mass urban transportation means (metro, bus close to venue)
- car park in a venue with capacity 3 000 cars and 300 m P+R
- implemented music events f.i.: Aerodrom, Lucie, Kabát, No Name, Magnetic festival, Let it Roll, Imagination Festival
- implemented sport events f.i.:
   In line skating, Prague Handball Cup,
   PDC darts tournaments, EVLS PRAGUE