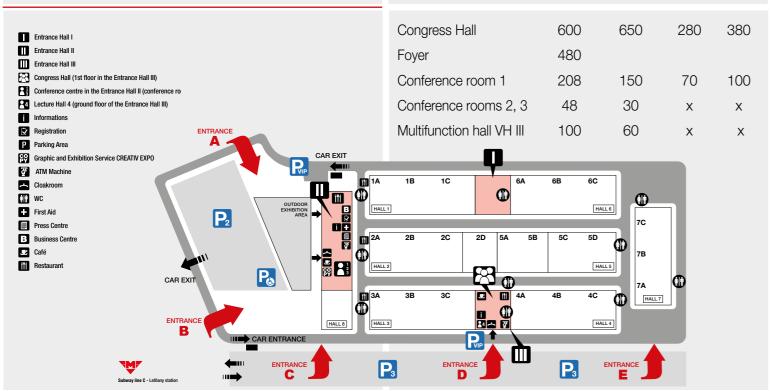

### place for... congresses

- congress hall seats up 650 people, possibilty of various arrangements: theatre, school, banquet layout
- strategically situated in floor in Entrance Hall III between Hall 3 and 4, interconnection with another exhibition Halls is feasible
- spacious foyer suitable for festive buffet parties, accompanying program and presentations stands of partners
- modern audiovisual equipment with AMX control system, wide angle projection
- most modern mapping equipment
- day lighting and shading
- air conditioning
- barrier-free access
- big passable facility behind the podium, cloakroom, storage boxes, lift
- possibilty of accommodation in partners hotels, transfer of guests from hotels
- excellent accessibilty(D8 highway from Teplice, Dresden and Berlin)
- excellent accessibility by mass urban transportation means (metro, bus close to venue)
- □ car park in a venue with capacity 3 000 cars and 300 m P+R
- implemented congresses f.i.: Škoda Auto, Lidl, O2, Honeywell, Amway, Partners

### capacities

|          | sq m | THEATRE | SCHOOL BANQUET |      |  |
|----------|------|---------|----------------|------|--|
| Hall 1   | 4000 | 3000    | 1800           | 1300 |  |
| Hall 2   | 4000 | 3000    | 1800           | 1300 |  |
| Hall 2D  | 800  | 600     | 360            | 270  |  |
| Hall 3   | 4000 | 3000    | 1800           | 1300 |  |
| Hall 4   | 4200 | 3100    | 1900           | 1400 |  |
| Hall 5AB | 2600 | 1900    | 1200           | 850  |  |
| Hall 5CD | 2400 | 1800    | 1100           | 800  |  |
| Hall 6   | 4000 | 3000    | 1800           | 1300 |  |
| Hall 7   | 4000 | 3000    | 1800           | 1300 |  |
| Hall 8   | 1170 | 850     | 530            | 390  |  |
|          |      |         |                |      |  |

### AV technique in the Congress hall\*)

### PROJECTION TECHNIQUE

- projection 16:9 (possibility to adjust at 32:9)
- dataprojector 11.000 ANSILM, VUXGA, incl. objective
- data switch, remote control of presentation, presentation notebook
- screen 9 x 3,6 m, essential cabling

### **ILLUMINATION OF PODIUM**

- ffresnel reflector 1 000 W 6 pcs, profile reflector 750 W - 4 ks
- shader, control console

### SOUND SYSTEM

- active loudspeakers Line ARRAY podium 6 pcs
- active loudspeakers Line ARRAY
   Delay rear part 4 pcs
- active Subwoofer "18" 4 pcs
- digital stage box, digital mixing rack
- wireless set of microphone (2 pcs hand, 2 pcs head set)
- essential infrastructure cabling