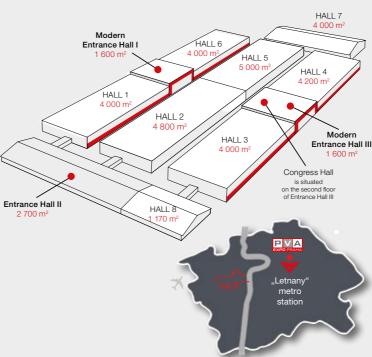

### place for... trade fairs

- the most modern and the largest multifunction exhibition centre in Prague
- total surface area of 105 000 sq m
- 8 modern steel halls with a total surface area of 37 000 sq m
- lihgting ramps and other components can be hanged down from the roof structure of halls. In hall with surface area of 4 000 sq m components up 80 t can be hanged down from the roof structure of halls
- halls allow to expose extremely large and heavy exhibits from 40 up 50 t per one exhibit
- $\blacksquare$  the width of halls is 40 m, the clearence is up to 9 m
- the clearence of entrance gates is up to 6 m
- technical connections / fixtures according to the requirement of exhibitors
- outdoor surface area of 10 000 sq m
- excellent accessibility(D8 highway from Teplice, Dresden and Berlin)
- excellent accessibility by mass urban transportation means (metro, bus close to venue)
- car park in a venue with capacity 3 000 cars and 300 m P+R
- ☐ implemented trade fairs f.i: FOR ARCH, REKLAMA POLYGRAF, FOR BIKES, e-SALON, FOR FISHING, AQUATHERM, CANNAFEST

### capacities

|          | sq m | THEATRE | SCHOOL BANQUET |      |  |
|----------|------|---------|----------------|------|--|
| Hall 1   | 4000 | 3000    | 1800           | 1300 |  |
| Hall 2   | 4000 | 3000    | 1800           | 1300 |  |
| Hall 2D  | 800  | 600     | 360            | 270  |  |
| Hall 3   | 4000 | 3000    | 1800           | 1300 |  |
| Hall 4   | 4200 | 3100    | 1900           | 1400 |  |
| Hall 5AB | 2600 | 1900    | 1200           | 850  |  |
| Hall 5CD | 2400 | 1800    | 1100           | 800  |  |
| Hall 6   | 4000 | 3000    | 1800           | 1300 |  |
| Hall 7   | 4000 | 3000    | 1800           | 1300 |  |
| Hall 8   | 1170 | 850     | 530            | 390  |  |
|          |      |         |                |      |  |

### PVA EXPO PRAHA

- total surface area of 105 000 sq m
- 8 modern steel halls with a total surface area of 37 000 sq m
- outdoor surface area of 10 000 sq m
- excellent technical facilities for organizers (adequate premises for registration, representative office premises, restaurants, cafés, cloakrooms, press centre, business centre, copy centre, ATM, toilets)
- 5 lecture theatres